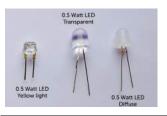

#### KINDS OF LED

Yellow light LED: 2 CHF Transparent light LED: 1.5 CHF Diffuse light LED: 1.5 CHF

#### Design your lamp according to usage

- Yellow light LED: Yellow warm light if you would like to design ambience lamp. e.g. garden lamp, balcony lamp, room lamp
- Transparent LED: Good for desk lamp, night reading lamp, torch
- Diffuse LED: Good for room light, night lamp etc.