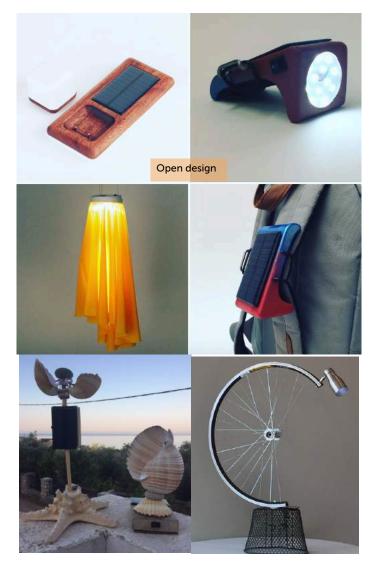

## BASIC SOLAR LAMP KIT 15 CHF

An elegant circuit to learn about solar technology from scratch. Soldering is required. Time taken: 2-3 hours depending on your design. See more at www.discover.ledsafari.com

## AUTOMATIC SOLAR LAMP KIT

A smart, elegant and simple circuit to create your automatic solar lamp that switches on when sun goes down. Soldering is required. Time taken: 2-3 hours depending on your design.

## PLUG-AND-PLAY SOLAR LAMP K

Soldering not required. Time taken: 2 minutes to assemble the circuit + time required to create individual innovative design The kit is pre-fabricated and includes color-coded connectors, which makes it easy to assemble the circuit. It contains 1 solar panel, 1 switch, 1 LED and 1 Li-ion battery.

#### ORIGAMI SOLAR HOUSE with PLUG-AND-PLAY SOLAR LAMP KIT 30 CHF

Comes with Plug and Play kit. Time taken: 15

Contains: Recycled carton origami house, plug and play kit, Instructions. Video Solar house: https://goo.gl/4PbvXk

## SOLAR CAP

This makes assembling and designing the lamp much easier without limiting your creativity. Contains 1 black cap for solar panel and switch, 1 white cap to hold the battery and the LED, two brass nut and bolt to close the caps.
Solar cap with slots for all the circuit components.
One-stop solution for neatly fitting all of the components together.
Video Solar cap