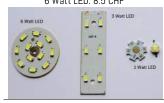

#### BRIGHT LED

1 Watt LED: 3.5 CHF 3 Watt LED: 6 CHF 6 Watt LED: 8.5 CHF

# Increase the light brightness of your lamp by using extra bright LEDs.

- 1 Watt LED with heat sink: 8 hours of light
- 3 Watt LED with 5 hours of light
- 6 Watt LED with 3 hours of light