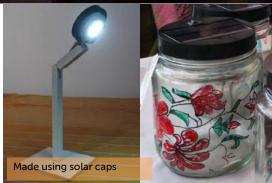

## SOLAR CAP

This makes assembling and designing the lamp much easier without limiting your creativity. Contains 1 black cap for solar panel and switch, 1 white cap to hold the battery and the LED, two brass nut and bolt to close the caps.
Solar cap with slots for all the circuit components.
One-stop solution for neatly fitting all of the components together.
Video Solar cap