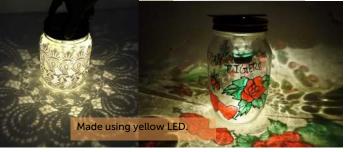

#### KINDS OF LED

Yellow light LED: 2 CHF Transparent light LED: 1.5 CHF Diffuse light LED: 1.5 CHF

#### Design your lamp according to usage

- Yellow light LED: Yellow warm light if you would like to design ambience lamp. e.g. garden lamp, balcony lamp, room lamp
- Transparent LED: Good for desk lamp, night reading lamp, torch
- Diffuse LED: Good for room light, night lamp etc.