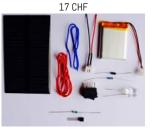

## BASIC SOLAR LAMP KIT 15 CHF

An elegant circuit to learn about solar technology from scratch. Soldering is required. Time taken: 2-3 hours depending on your design. See more at www.discover.ledsafari.com

6 high-quality components: 0.5 Watt solar panel, diode, resistance, LED bulb, three pin on-on switch, red and blue wires. A perfect 0.5 Watt lamo.

4 hours of solar charging provides 10-15 hours of light.

Online training is required. You will need a soldering iron, wires, insulation tape and tools.

Schools and NGOs can contact us for a special price.

Secondary Schools as a part of Physics and Design courses (ages 12-16);