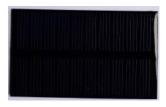

SOLAR PANEL

Solar panel

LEDsafari SA, Chemin de Villard 11 1007 Lausanne, CH info@ledsafari.com

5 CHF

- Dimension: 85 cm x 50 cm
- Power: 0.5 Watt
- Voltage: 5 V
- Current: 100 mA

Li-ION BATTERY

5 CHF

Li-ion battery with connectors 500 mAh, 3.7 Volt