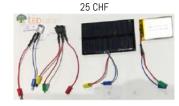

## PLUG-AND-PLAY SOLAR LAMP K

Soldering not required. Time taken: 2 minutes to assemble the circuit + time required to create individual innovative design The kit is pre-fabricated and includes color-coded connectors, which makes it easy to assemble the circuit. It contains 1 solar panel, 1 switch, 1 LED and 1 Li-ion battery.

4 hours of solar charging provides 10-15 hours of light. No online training required.

Video plug and play https://goo.gl/TGOG2v

Primary Schools as an introduction to solar energy;