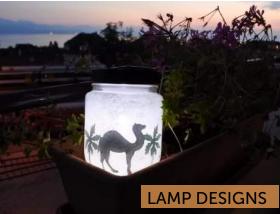

hours of light

#### KINDS OF LED

Yellow light LED: 2 CHF Transparent light LED: 1.5 CHF Diffuse light LED: 1.5 CHF



#### Design your lamp according to usage

- Yellow light LED: Yellow warm light if you would like to design ambience lamp. e.g. garden lamp, balcony lamp, room lamp
- Transparent LED: Good for desk lamp, night reading lamp, torch
- Diffuse LED: Good for room light, night lamp etc.

SOLAR PANEL

Solar panel



LEDsafari SA, Chemin de Villard 11 1007 Lausanne, CH info@ledsafari.com

5 CHF



- Dimension: 85 cm x 50 cm
- Power: 0.5 Watt
- Voltage: 5 V
- Current: 100 mA

Li-ION BATTERY

5 CHF



Li-ion battery with connectors 500 mAh, 3.7 Volt

SPDT ON-ON SWITCH

2 CHF



SPDT On-On Switch Three pin



LEDsafari SA, Chemin de Villard 11 1007 Lausanne, CH info@ledsafari.com