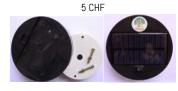

SOLAR PANEL

Solar panel

LEDsafari SA, Chemin de Villard 11 1007 Lausanne, CH info@ledsafari.com

5 CHF

- Dimension: 85 cm x 50 cm
- Power: 0.5 Watt
- Voltage: 5 V
- Current: 100 mA

Li-ION BATTERY

5 CHF

Li-ion battery with connectors 500 mAh, 3.7 Volt