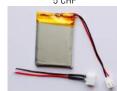

SOLAR PANEL

Solar panel

LEDsafari SA, Chemin de Villard 11 1007 Lausanne, CH info@ledsafari.com

5 CHF

- Dimension: 85 cm x 50 cm
- Power: 0.5 Watt
- Voltage: 5 V
- Current: 100 mA

Li-ION BATTERY

5 CHF

Li-ion battery with connectors 500 mAh, 3.7 Volt