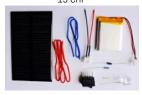

## PLUG-AND-PLAY SOLAR LAMP K

Soldering not required. Time taken: 2 minutes to assemble the circuit + time required to create individual innovative design The kit is pre-fabricated and includes color-coded connectors, which makes it easy to assemble the circuit. It contains 1 solar panel, 1 switch, 1 LED and 1 Li-ion battery.

4 hours of solar charging provides 10-15 hours of light. No online training required.

Video plug and play https://goo.gl/TGOG2v

Primary Schools as an introduction to solar energy;