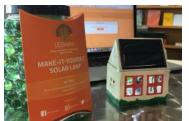

#### ORIGAMI SOLAR HOUSE with PLUG-AND-PLAY SOLAR LAMP KIT 30 CHF

Comes with Plug and Play kit. Time taken: 15

Contains: Recycled carton origami house, plug and play kit, Instructions. Video Solar house: https://goo.gl/4PbvXk

Good for 8-15 years old A perfect present to your kid to teach him about design, solar and sustainability.