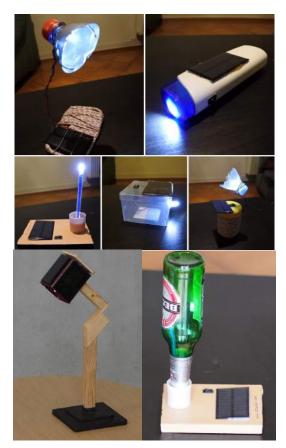

## BASIC SOLAR LAMP KIT 15 CHF

An elegant circuit to learn about solar technology from scratch. Soldering is required. Time taken: 2-3 hours depending on your design. See more at www.discover.ledsafari.com

6 high-quality components: 0.5 Watt solar panel, diode, resistance, LED bulb, three pin on-on switch, red and blue wires. A perfect 0.5 Watt lamo.

4 hours of solar charging provides 10-15 hours of light.

Online training is required. You will need a soldering iron, wires, insulation tape and tools.

Schools and NGOs can contact us for a special price.

Secondary Schools as a part of Physics and Design courses (ages 12-16);

Team and groupbuilding events, if sufficient time is available;

Individuals who are interested in learning to build and design their solar lamps from scratch.

LEDsafari SA, Chemin de Villard 11 1007 Lausanne, CH info@ledsafari.com

## AUTOMATIC SOLAR LAMP KIT

A smart, elegant and simple circuit to create your automatic solar lamp that switches on when sun goes down. Soldering is required. Time taken: 2-3 hours depending on your design.

8 high-quality components: solar panel, diode, 20 0hm resistance, 1000 0hm resistance, LED bulb, three pin on-on switch, NPN transistor, red and blue wires. 4 hours of solar charging provides 8-10 hours of light.

## PLUG-AND-PLAY SOLAR LAMP K

Soldering not required. Time taken: 2 minutes to assemble the circuit + time required to create individual innovative design The kit is pre-fabricated and includes color-coded connectors, which makes it easy to assemble the circuit. It contains 1 solar panel, 1 switch, 1 LED and 1 Li-ion battery.

4 hours of solar charging provides 10-15 hours of light. No online training required.

Video plug and play https://goo.gl/TGOG2v

Primary Schools as an introduction to solar energy;

#### ORIGAMI SOLAR HOUSE with PLUG-AND-PLAY SOLAR LAMP KIT 30 CHF

Comes with Plug and Play kit. Time taken: 15

Contains: Recycled carton origami house, plug and play kit, Instructions. Video Solar house: https://goo.gl/4PbvXk